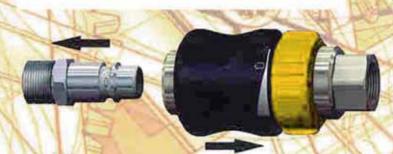

Rotation of the ring from the maximum opening to Zero to

Unhook the nipple by pulling the sleeve