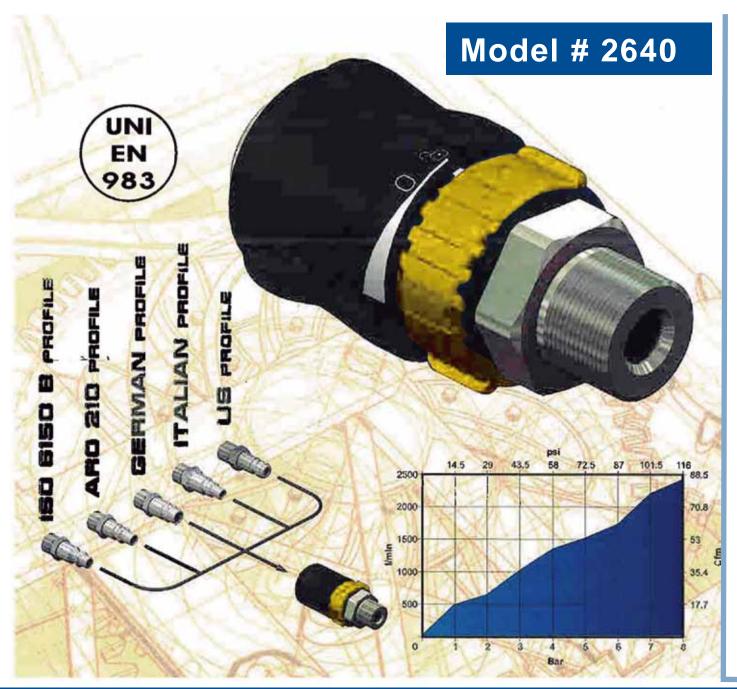

#### UNIVERSAL QUICK COUPLER WITH SAFETY LOCK, AIR FLOW REGULATOR AND PRESSURE RELEASE

- Built- in Air Flow Regulator
- Rotate ring to regulate air
- Works with many different nipple types
- Rotate ring from zero to "Lock" to release downstream pressure

www.Astrotools.com

Universal Quick Coupler with Safety Lock, Air Regulator and Pressure Release with Metal Internal Parts

### **OPERATING PROCEDURE**

Model # 2640

Coupler not in use (blocked)

2°

Fitting of the nipple and automatic hooking

Rotation of the ring from the "Lock" position to Zero (the nipple is blocked)

Rotation of the ring from Zero to the maximum opening to progressively regulate the air flow