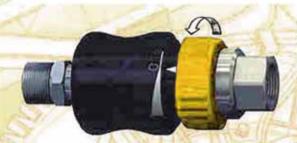

## BUILT-IN REGULATOR

Regulator the flow of Air up to 85CFM with the hi flow fitting

http://www.buzzblock.com/

## **SAFETY LOCK**

will not release the fitting until you unlock it.

## PRESSURE RELEASE VALVE

Cut off air pressure at the tool side when you release the lock.

#### UNIVERSAL QUICK COUPLER WITH SAFETY LOCK, AIR FLOW REGULATOR AND PRESSURE RELEASE

- Built- in Air Flow Regulator
- Rotate ring to regulate air
- Works with many different nipple types
- Rotate ring from zero to "Lock" to release downstream pressure