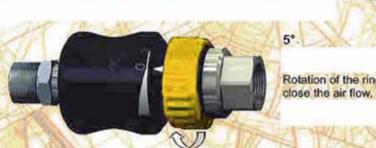

### **OPERATING PROCEDURE**

Model # 2640

Coupler not in use (blocked)

2°

Fitting of the nipple and automatic hooking

Rotation of the ring from the "Lock" position to Zero (the nipple is blocked)

Rotation of the ring from Zero to the maximum opening to progressively regulate the air flow