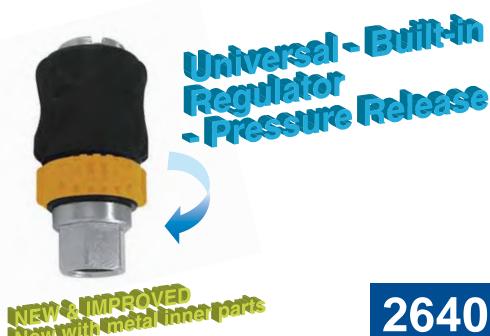

#### UNIVERSAL QUICK COUPLER WITH SAFETY LOCK, AIR FLOW REGULATOR AND PRESSURE RELEASE

- Built- in Air Flow Regulator
- Rotate ring to regulate air
- Works with many different nipple types
- Rotate ring from zero to "Lock" to release downstream pressure

www.Astrotools.com

Universal Quick Coupler with Safety Lock, Air Regulator and Pressure Release with Metal Internal Parts