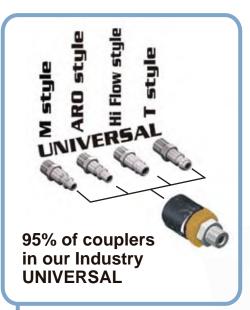

#### UNIVERSAL QUICK COUPLER WITH SAFETY LOCK, AIR FLOW REGULATOR AND PRESSURE RELEASE

- Built- in Air Flow Regulator
- Rotate ring to regulate air
- Works with many different nipple types
- Rotate ring from zero to "Lock" to release downstream pressure

www.Astrotools.com

Universal Quick Coupler with Safety Lock, Air Regulator and Pressure Release with Metal Internal Parts